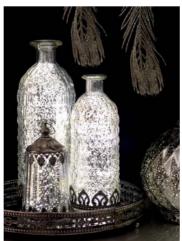

#### Silver Glow

"Capturing the light of the moon in your space "

Strong materials and simple lines combined with soft shadings, compose a harmonic result. Offer a stylish, but sophisticated look.