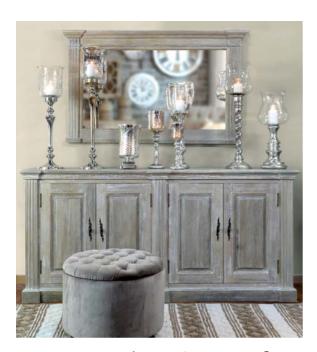

#### Silver Glow

"Capturing the light of the moon in your space "

Strong materials and simple lines combined with soft shadings, compose a harmonic result. Offer a stylish, but sophisticated look.