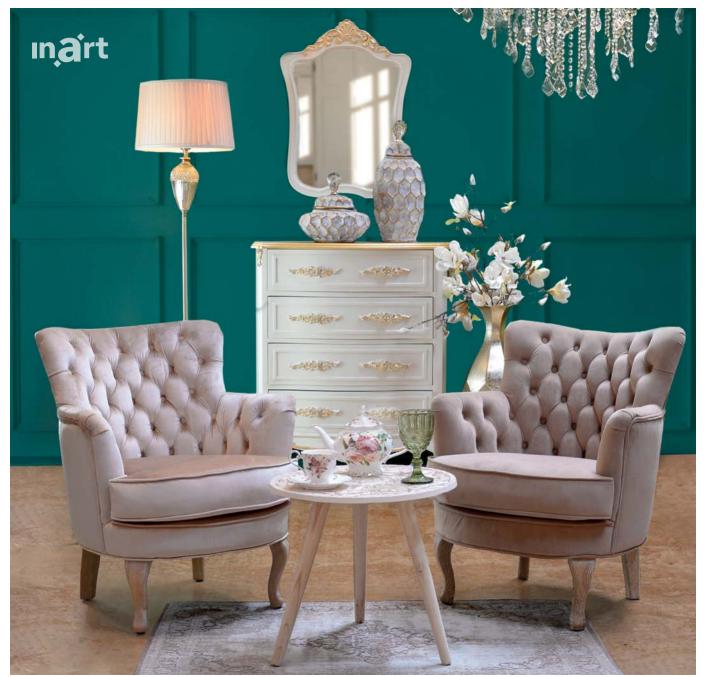

### Classical Touch

"Simplicity is the ultimate sophistication"

Inspired by the blue-green ocean that gives life, combined with small touches of golden and copper, create a perpetual luxury in your space.