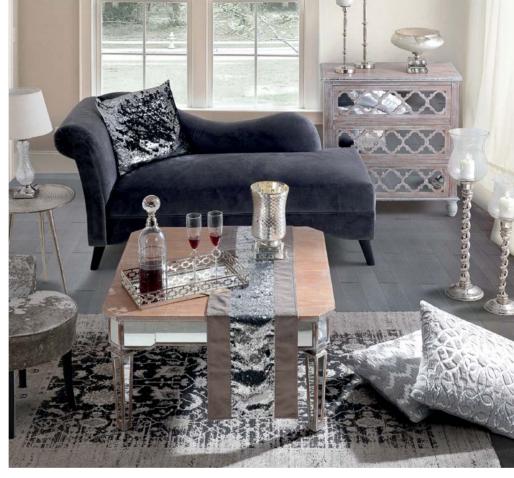

#### Silver Glow

"Capturing the light of the moon in your space "

Strong materials and simple lines combined with soft shadings, compose a harmonic result. Offer a stylish, but sophisticated look.