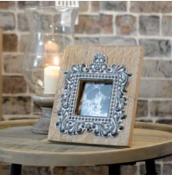

#### Silver Glow

"Capturing the light of the moon in your space "

Strong materials and simple lines combined with soft shadings, compose a harmonic result. Offer a stylish, but sophisticated look.