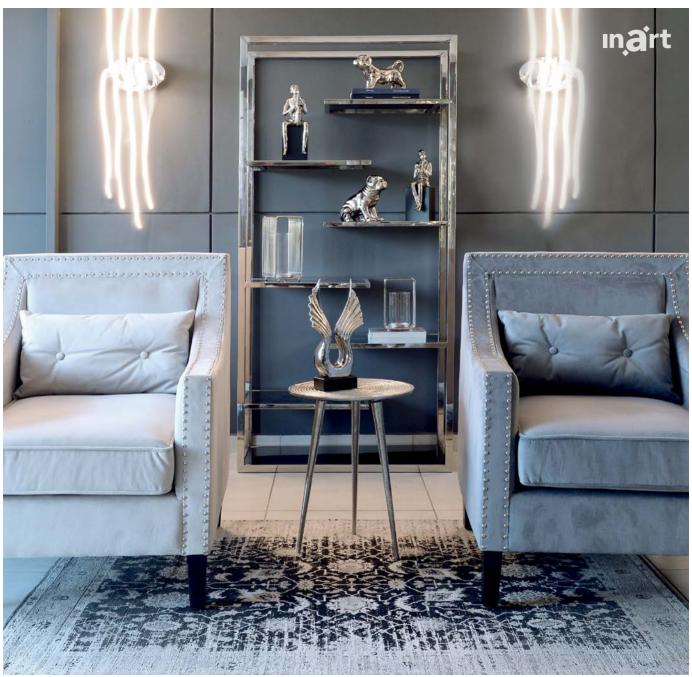

#### Silver Glow

"Capturing the light of the moon in your space "

Strong materials and simple lines combined with soft shadings, compose a harmonic result. Offer a stylish, but sophisticated look.